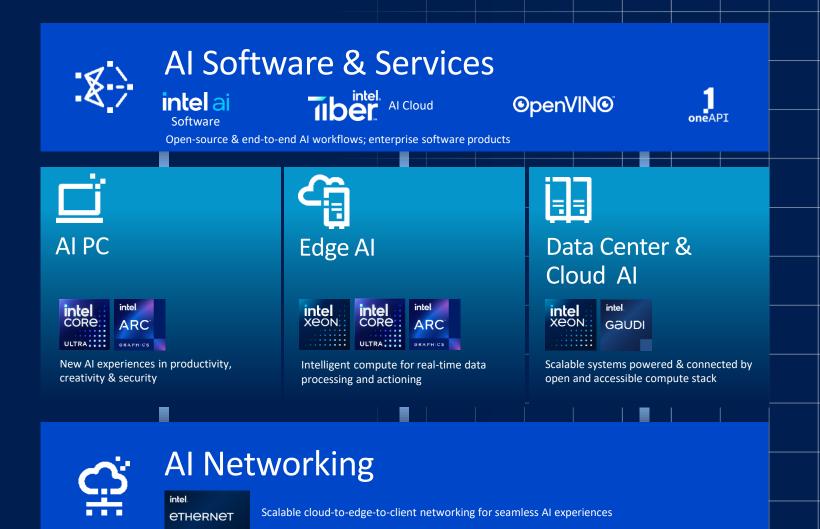

# Scalable

Build, optimize and run Al

AI PC

Light inference

broadest AI SW ecosystem

Flexible, edge node reference architectures

## **Data Center &** Cloud AI

Open, scalable systems & reference architecture

Node Fine-tuning, inference

**Super Cluster** Training, Tuning, Peak Inf.

Cluster Light Training, tuning, Peak Inf.

Mega Cluster Large Scale Training & Inference

# Intel® Al Portfolio

Scalable AI computing platforms