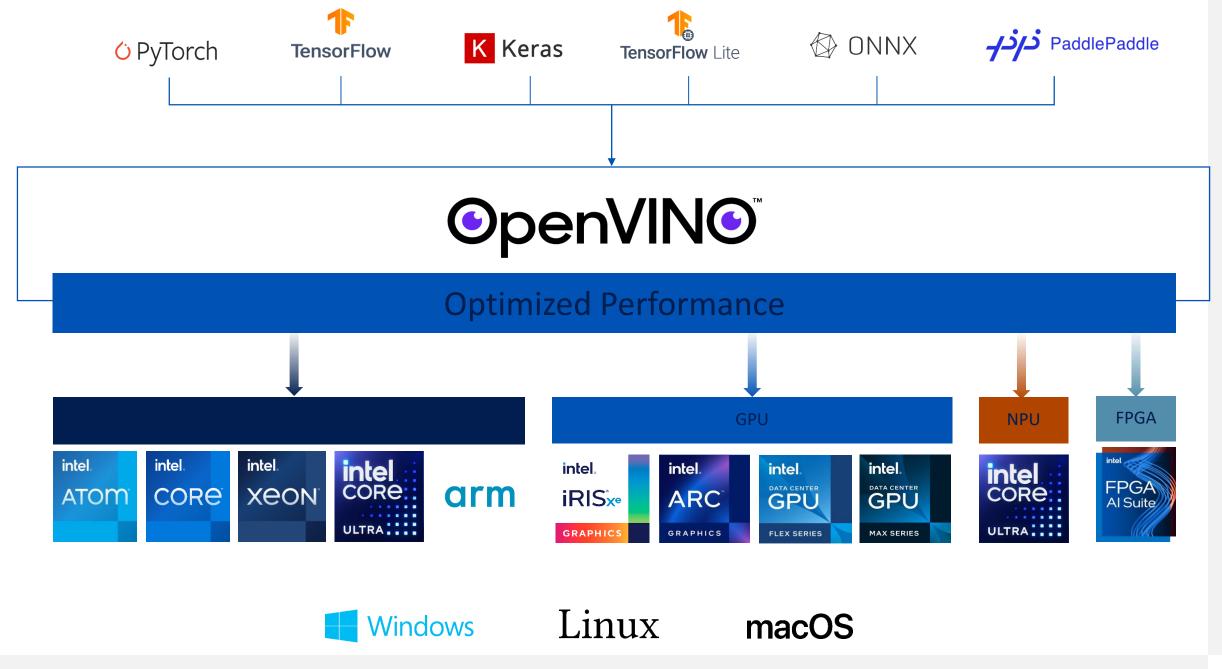

# OpenVINO™

# What's New in the 2024.0 Release?

### Model

TensorFlow sentence encoding models with OpenVINO™ Tokenizers

New and noteworthy models validated: Mistral and StableLM-3b

Mixture of Experts (MoE) support

JavaScript API

## **Optimize**

Activation-aware Weight Quantization

**KV-cache support** 

More OpenVINO features integrated with Hugging Face ecosystem, with direct model compression in INT4 format

## **Deploy**

ARM threading library, multi-core ARM platforms support

NPU plugin in the PIP package

OVMS for multi-batch inputs and Retrieval Augmented Generation (RAG)